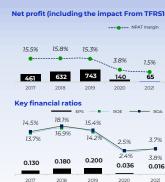

# Plan.B

CAPEX

| EBITDA (Excluding the impact from TFRS16) |       |       |                                       |            |  |  |
|-------------------------------------------|-------|-------|---------------------------------------|------------|--|--|
|                                           |       |       | EBI                                   | TDA margin |  |  |
|                                           |       |       |                                       |            |  |  |
| 34.0%                                     | 34.5% | 29.7% | 24.9%                                 |            |  |  |
| •                                         |       |       | 24.370                                | 20.3%      |  |  |
|                                           |       |       |                                       | •          |  |  |
| 1,014                                     | 1,385 | 1,446 | 927                                   | 901        |  |  |
| 1,014                                     |       |       | 927                                   | 901        |  |  |
| 2017                                      | 2018  | 2019  | 2020                                  | 2021       |  |  |
|                                           |       |       |                                       |            |  |  |
| Media c                                   |       |       |                                       |            |  |  |
| 69.0%                                     | 76.0% | 73.0% |                                       |            |  |  |
| •·                                        | •     |       | 43.5%                                 | 43.1%      |  |  |
|                                           |       |       | · · · · · · · · · · · · · · · · · · · |            |  |  |
|                                           |       |       |                                       | 7,486      |  |  |
|                                           |       |       | 6,930*                                | 7,400      |  |  |
| 4,345                                     | 4,569 | 5,070 |                                       |            |  |  |
| 4,345                                     | 1,505 |       |                                       |            |  |  |
|                                           |       |       |                                       |            |  |  |