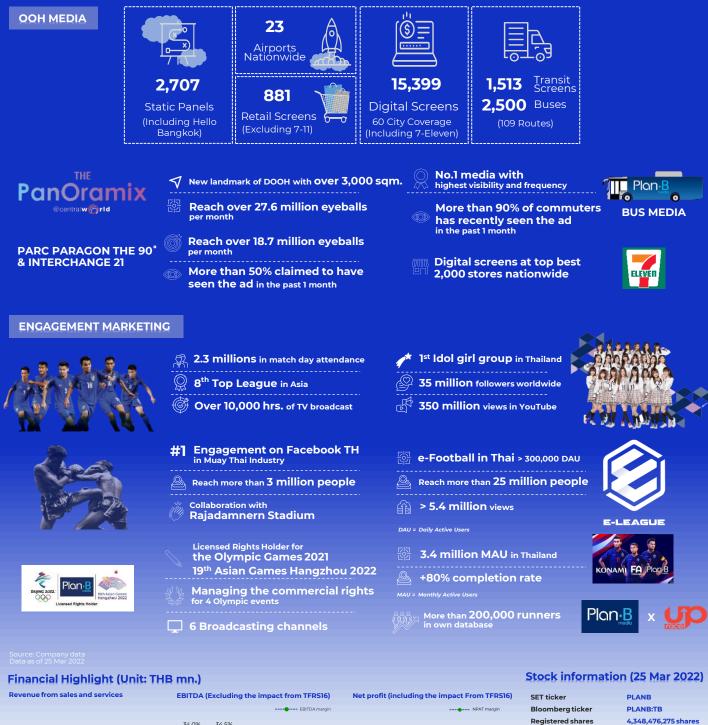

# Plan.B

CAPEX

| EBITDA (Excluding the impact from TFRS16) |       |       |                                       |            |  |  |
|-------------------------------------------|-------|-------|---------------------------------------|------------|--|--|
|                                           |       |       | EBI                                   | TDA margin |  |  |
|                                           |       |       |                                       |            |  |  |
| 34.0%                                     | 34.5% | 29.7% | 24.9%                                 |            |  |  |
| •                                         |       |       | 24.370                                | 20.3%      |  |  |
|                                           |       |       |                                       | •          |  |  |
| 1,014                                     | 1,385 | 1,446 | 927                                   | 901        |  |  |
| 1,014                                     |       |       | 927                                   | 901        |  |  |
| 2017                                      | 2018  | 2019  | 2020                                  | 2021       |  |  |
|                                           |       |       |                                       |            |  |  |
| Media c                                   |       |       |                                       |            |  |  |
| 69.0%                                     | 76.0% | 73.0% |                                       |            |  |  |
| •·                                        | •     |       | 43.5%                                 | 43.1%      |  |  |
|                                           |       |       | · · · · · · · · · · · · · · · · · · · |            |  |  |
|                                           |       |       |                                       | 7,486      |  |  |
|                                           |       |       | 6,930*                                | 7,400      |  |  |
| 4,345                                     | 4,569 | 5,070 |                                       |            |  |  |
| 4,345                                     | 1,505 |       |                                       |            |  |  |
|                                           |       |       |                                       |            |  |  |