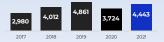

# Plan.B

CAPEX

| EBITDA (Excluding the impact from TFRS16) |       |       |                                       |            |  |  |
|-------------------------------------------|-------|-------|---------------------------------------|------------|--|--|
|                                           |       |       | EBI                                   | TDA margin |  |  |
|                                           |       |       |                                       |            |  |  |
| 34.0%                                     | 34.5% | 29.7% | 24.9%                                 |            |  |  |
| •                                         |       |       | 24.370                                | 20.3%      |  |  |
|                                           |       |       |                                       | •          |  |  |
| 1,014                                     | 1,385 | 1,446 | 927                                   | 901        |  |  |
| 1,014                                     |       |       | 927                                   | 901        |  |  |
| 2017                                      | 2018  | 2019  | 2020                                  | 2021       |  |  |
|                                           |       |       |                                       |            |  |  |
| Media c                                   |       |       |                                       |            |  |  |
| 69.0%                                     | 76.0% | 73.0% |                                       |            |  |  |
| •·                                        | •     |       | 43.5%                                 | 43.1%      |  |  |
|                                           |       |       | · · · · · · · · · · · · · · · · · · · |            |  |  |
|                                           |       |       |                                       | 7,486      |  |  |
|                                           |       |       | 6,930*                                | 7,400      |  |  |
| 4,345                                     | 4,569 | 5,070 |                                       |            |  |  |
| 4,345                                     | 1,505 |       |                                       |            |  |  |
|                                           |       |       |                                       |            |  |  |