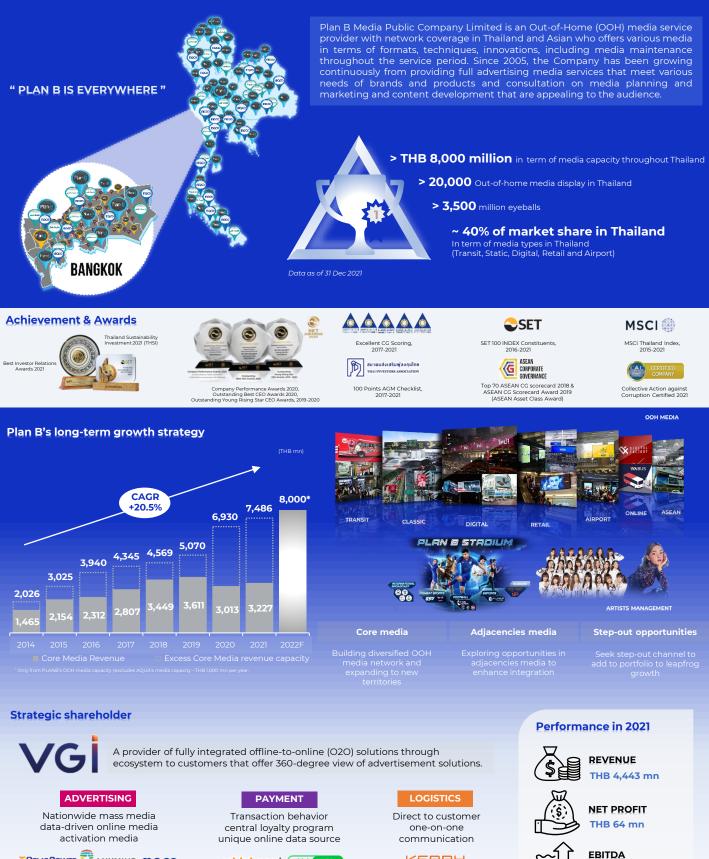

# Plan.B

CAPEX

| EBITDA (Excluding the impact from TFRS16) |       |       |                                       |            |  |  |
|-------------------------------------------|-------|-------|---------------------------------------|------------|--|--|
|                                           |       |       | EBI                                   | TDA margin |  |  |
|                                           |       |       |                                       |            |  |  |
| 34.0%                                     | 34.5% | 29.7% | 24.9%                                 |            |  |  |
| •                                         |       |       | 24.370                                | 20.3%      |  |  |
|                                           |       |       |                                       | •          |  |  |
| 1,014                                     | 1,385 | 1,446 | 927                                   | 901        |  |  |
| 1,014                                     |       |       | 927                                   | 901        |  |  |
| 2017                                      | 2018  | 2019  | 2020                                  | 2021       |  |  |
|                                           |       |       |                                       |            |  |  |
| Media c                                   |       |       |                                       |            |  |  |
| 69.0%                                     | 76.0% | 73.0% |                                       |            |  |  |
| •·                                        | •     |       | 43.5%                                 | 43.1%      |  |  |
|                                           |       |       | · · · · · · · · · · · · · · · · · · · |            |  |  |
|                                           |       |       |                                       | 7,486      |  |  |
|                                           |       |       | 6,930*                                | 7,400      |  |  |
| 4,345                                     | 4,569 | 5,070 |                                       |            |  |  |
| 4,345                                     | 1,505 |       |                                       |            |  |  |
|                                           |       |       |                                       |            |  |  |