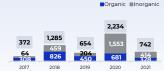

# Plan.B

CAPEX

| EBITDA (Excluding the impact from TFRS16) |       |       |                                       |            |  |  |
|-------------------------------------------|-------|-------|---------------------------------------|------------|--|--|
|                                           |       |       | EBI                                   | TDA margin |  |  |
|                                           |       |       |                                       |            |  |  |
| 34.0%                                     | 34.5% | 29.7% | 24.9%                                 |            |  |  |
| •                                         |       |       | 24.370                                | 20.3%      |  |  |
|                                           |       |       |                                       | •          |  |  |
| 1,014                                     | 1,385 | 1,446 | 927                                   | 901        |  |  |
| 1,014                                     |       |       | 927                                   | 901        |  |  |
| 2017                                      | 2018  | 2019  | 2020                                  | 2021       |  |  |
|                                           |       |       |                                       |            |  |  |
| Media c                                   |       |       |                                       |            |  |  |
| 69.0%                                     | 76.0% | 73.0% |                                       |            |  |  |
| •·                                        | •     |       | 43.5%                                 | 43.1%      |  |  |
|                                           |       |       | · · · · · · · · · · · · · · · · · · · |            |  |  |
|                                           |       |       |                                       | 7,486      |  |  |
|                                           |       |       | 6,930*                                | 7,400      |  |  |
| 4,345                                     | 4,569 | 5,070 |                                       |            |  |  |
| 4,345                                     | 1,505 |       |                                       |            |  |  |
|                                           |       |       |                                       |            |  |  |